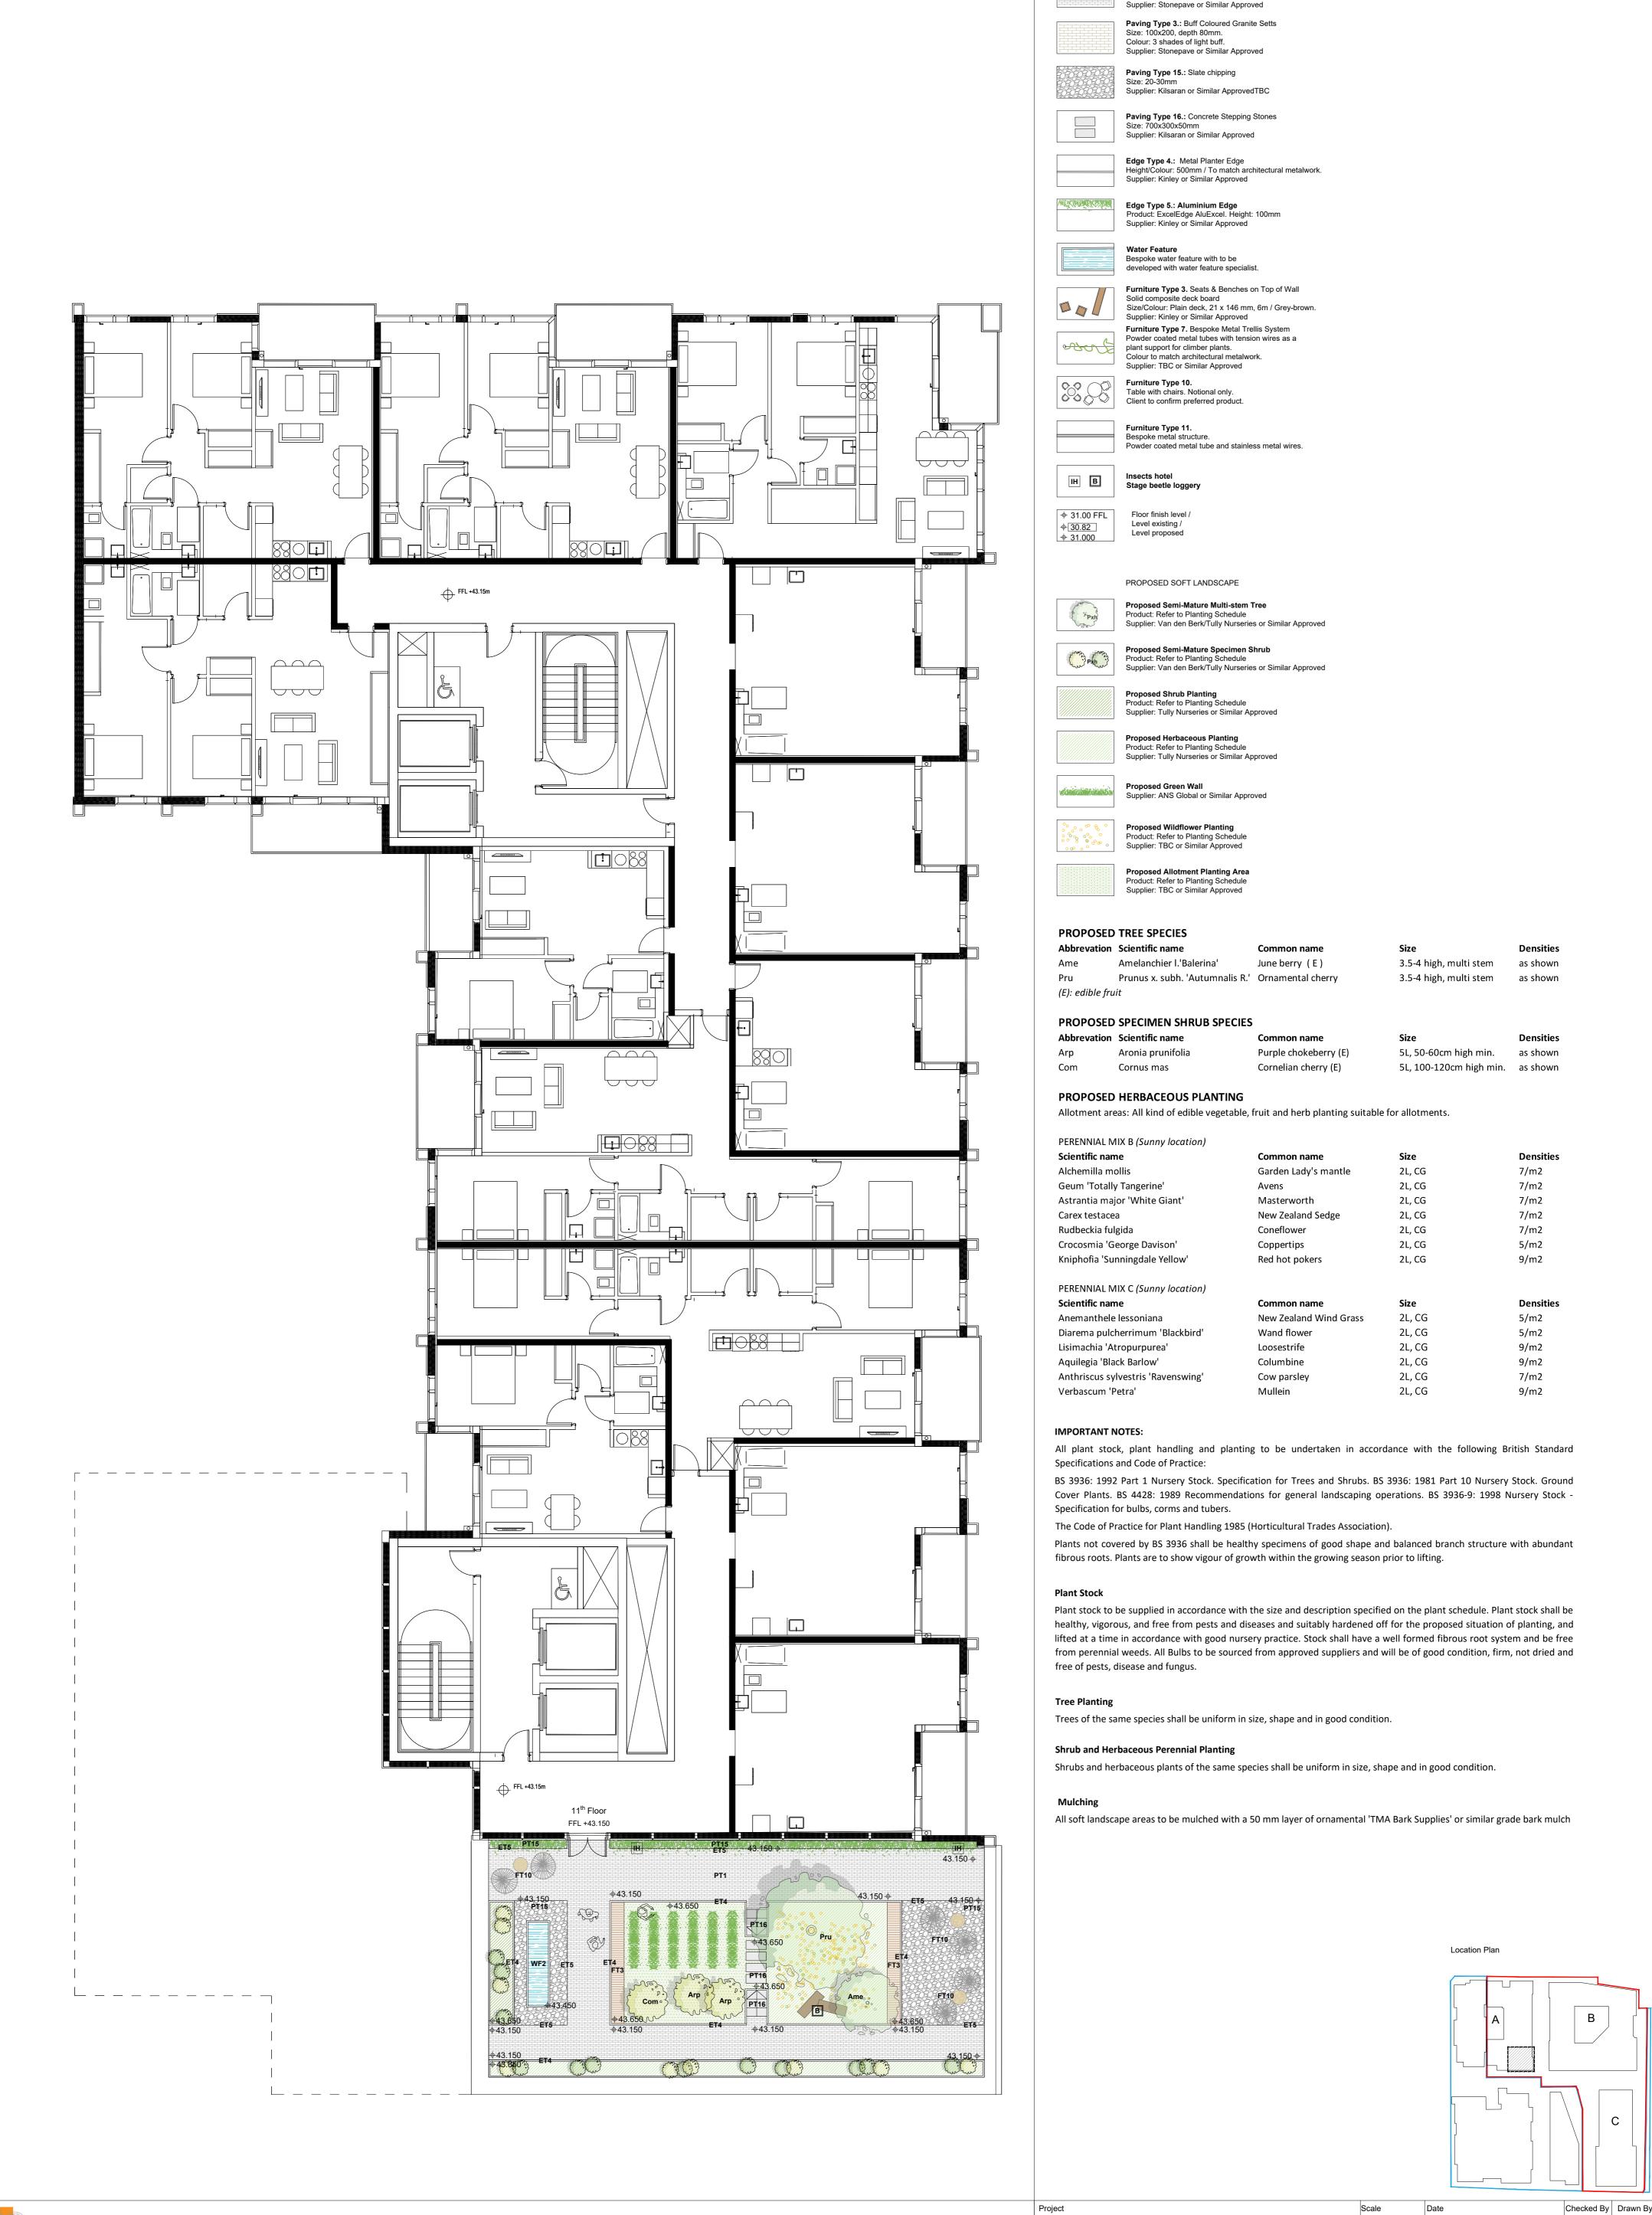

Cargo Works - ET 5.07 1-2 Hatfields, Waterloo, London SE1 9PG Company Registered No: 8756613. T: 0203 1760 130 rev details E: info@cameoandpartners.com

DISCLAIMER

3. Do not scale from this drawing.

1. This drawing is the property of Cameo & Partners Ltd. 2. It must not be copied or reproduced without written consent.

4. Check all dimensions on site before setting out.

MM 12.11.2020 Issued for planning by date 1:100 Project Waterfront South, Dublin

PROPOSED HARD LANDSCAPE

Colour: 3 shades of light buff.

Paving Type 1.: Buff Coloured Granite Slabs

Size: 100x200, 200x400,x400x600, depth 80mm.

17.04.20 1:100@A1 Drawing No. C0096 L111 SHD BA Purpose of Issue. Landscape Combined General D = design information / P = planning / T = tender / C = construction / B = as built Arrangement Plan Level 11 BA Drawing sheet size - A1

Revision

01

© Cameo & Partners